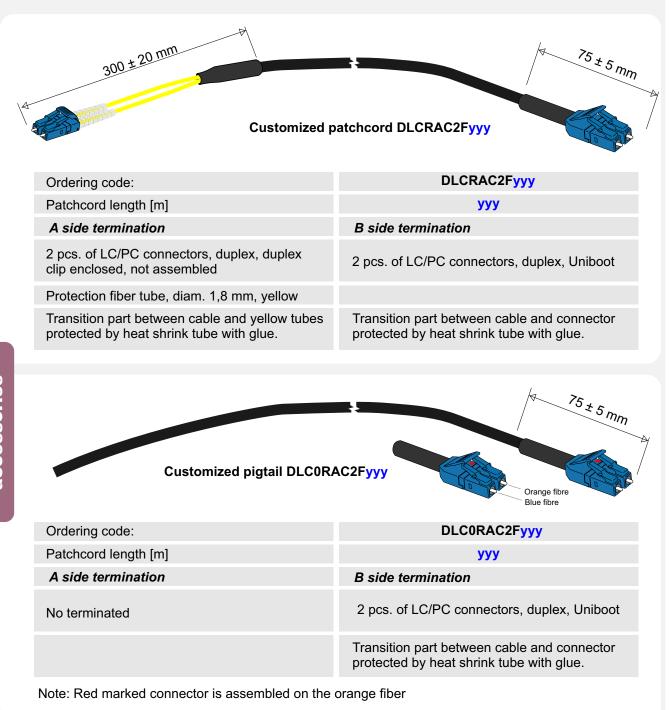

#### Customized outdoor patchcords AccuDry, LC/PC

Customized outdoor patchcords with LC/PC connectors described in this datasheet, represents one of possible solutions of pre-connectorized AccuDry cable. The AccuDry cable is perfect for its properties as high tension load, toughness and universal jacket material (UV stability and LSOH). Thanks to this properties there is possible to lead the cable from outdor directly to indoor directly. The customized patchcords are delivered with preinstalled connectors LC/PC on one or two fibers.

The patchcords could be connectorized from both sides for direct plug in or it could be delivered with connectors on one side only purposed to splicing on the other side. There is possible to deliver this product also by other types of connectors on request. The lengts of patchcords are manufactured according to customer's request.