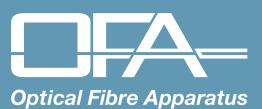

#### Customized outdoor patchcords AccuDry, LC/PC

Customized outdoor patchcords with LC/PC connectors described in this datasheet, represents one of possible solutions of pre-connectorized AccuDry cable. The AccuDry cable is perfect for its properties as high tension load, toughness and universal jacket material (UV stability and LSOH). Thanks to this properties there is possible to lead the cable from outdor directly to indoor directly. The customized patchcords are delivered with preinstalled connectors LC/PC on one or two fibers.

The patchcords could be connectorized from both sides for direct plug in or it could be delivered with connectors on one side only purposed to splicing on the other side. There is possible to deliver this product also by other types of connectors on request. The lengts of patchcords are manufactured according to customer's request.